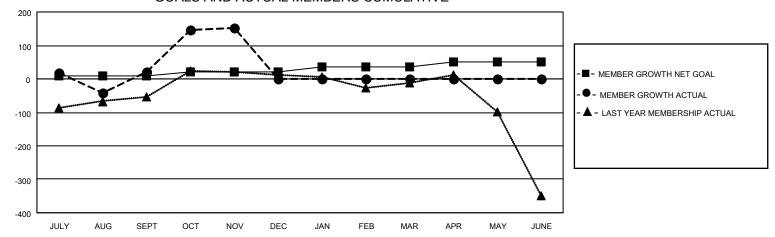

### GOALS AND ACTUAL MEMBERS CUMULATIVE

| DROPPED CLUBS: 7 |     | 39 CLUBS OF 119 ADDED 1 OR<br>MORE NEW MEMBERS | GENDER DISTRIBUTION             |                                |  |
|------------------|-----|------------------------------------------------|---------------------------------|--------------------------------|--|
|                  |     | INONE NEW MEMBERS                              | MALE<br>FEMALE                  | 1,649 (64.59%)<br>892 (34.94%) |  |
| DROPPED MEMBERS  |     |                                                | NON BINARY PREFER NOT TO ANSWER | 0 (0.00%)<br>12 (0.47%)        |  |
| DECEASED         | 2   |                                                |                                 | (0/5)                          |  |
| CLUB CANCELLED   | 58  | CLICK HERE FOR CUMULATIVE                      | TOTAL FAMILY UNIT MEMBERS       | 1,331                          |  |
| OTHER            | 56  | MEMBERSHIP DATA                                |                                 |                                |  |
| TOTAL            | 116 |                                                | FAMILY MEMBERS PAYING HAL       | F DUES 812                     |  |

## District 3233G2

| Clubs RESULTS FOR 2021-2022 |   |   |   | Members RESULTS FOR 2021-2022 |    |     |     |
|-----------------------------|---|---|---|-------------------------------|----|-----|-----|
|                             |   |   |   |                               |    |     |     |
| JULY/AUG/SEPT               | 3 | 3 | 6 | JULY/AUG/SEPT                 | 10 | 130 | 100 |
| OCT/NOV/DEC                 | 2 | 2 | 1 | OCT/NOV/DEC                   | 10 | 149 | 16  |
| JAN/FEB/MAR                 | 3 | 0 | 0 | JAN/FEB/MAR                   | 15 | 0   | 0   |
| APR/MAY/JUNE                | 2 | 0 | 0 | APR/MAY/JUNE                  | 15 | 0   | 0   |