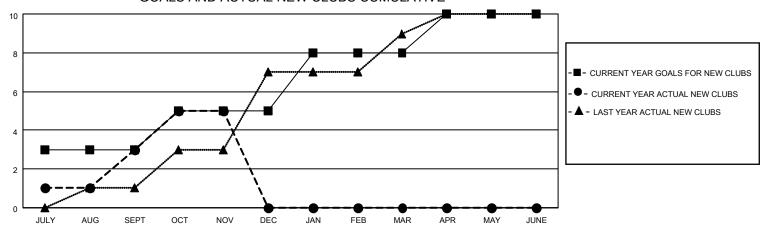

### GOALS AND ACTUAL NEW CLUBS CUMULATIVE

## District 3233G2

| Clubs RESULTS FOR 2021-2022 |   |   |   | Members RESULTS FOR 2021-2022 |    |     |     |
|-----------------------------|---|---|---|-------------------------------|----|-----|-----|
|                             |   |   |   |                               |    |     |     |
| JULY/AUG/SEPT               | 3 | 3 | 6 | JULY/AUG/SEPT                 | 10 | 130 | 100 |
| OCT/NOV/DEC                 | 2 | 2 | 1 | OCT/NOV/DEC                   | 10 | 149 | 16  |
| JAN/FEB/MAR                 | 3 | 0 | 0 | JAN/FEB/MAR                   | 15 | 0   | 0   |
| APR/MAY/JUNE                | 2 | 0 | 0 | APR/MAY/JUNE                  | 15 | 0   | 0   |